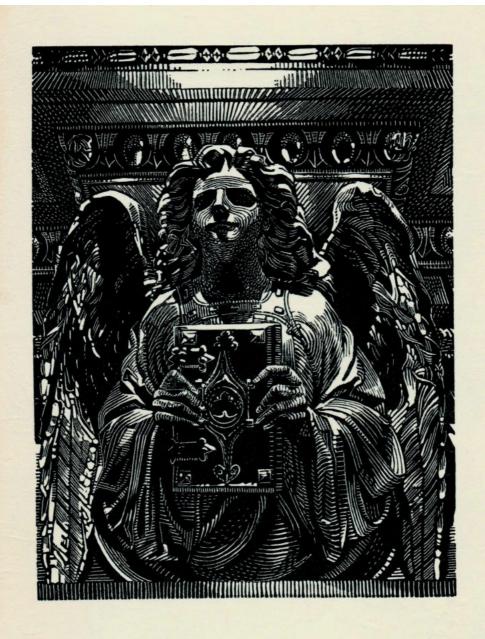

Angel and Book (2020), Wood engraving, 9.7 x 7.4 cm.

Framed: £450. Unframed: £250

Angel with Laurel Wreath (2020), Wood engraving, 9.6 x 7.1 cm. Framed: £450. Unframed: £250

Angel Fragment (2020), Wood engraving, 2.6 x 7 cm.