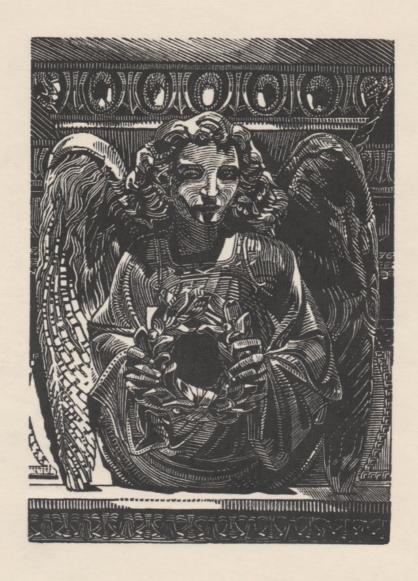

Angel and Book (2020), Wood engraving, 9.7 x 7.4 cm.

Framed: £450. Unframed: £250

Angel with Laurel Wreath (2020), Wood engraving, 9.6 x 7.1 cm. Framed: £450. Unframed: £250

Angel Fragment (2020), Wood engraving, 2.6 x 7 cm.