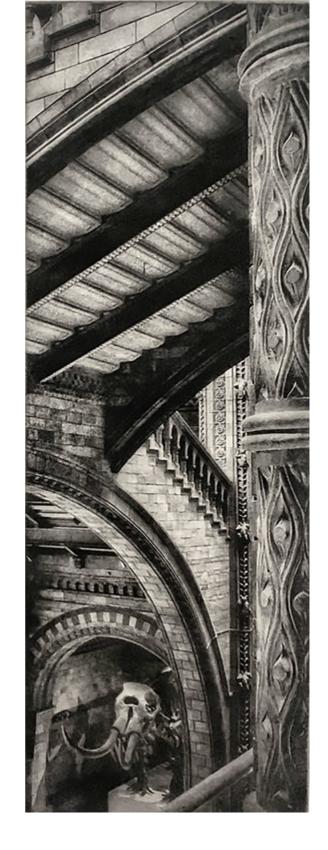

# **Lindsey Moran**

Mastodon
Photogravure
21x10.5cm
35x24.5cm framed
£195 framed
£165 unframed