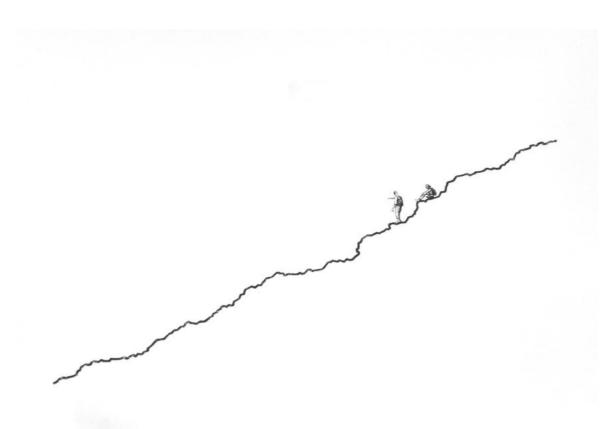

### **Alan Stones**

Climb XI

Lithograph 17x22cm 33.6x38.3cm framed £140 framed

**Alan Stones** 

Landing Lithograph 31.5x39.6cm 52x59.7cm framed £220 framed