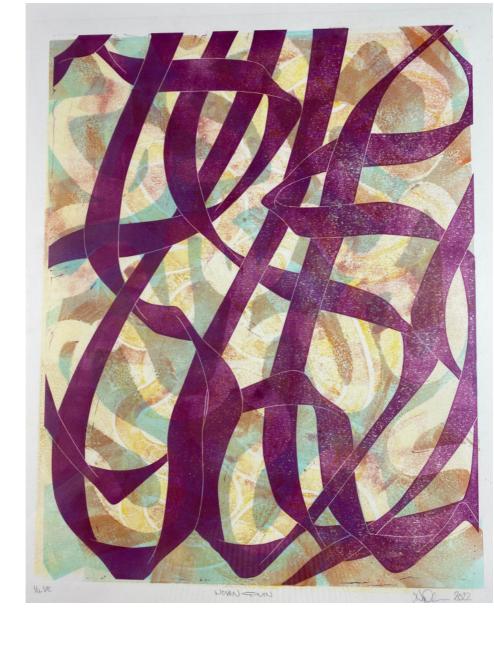

# **Nigel Morris**

Woven Quin Lino relief and Pochoir 30x40cm £250 framed

John Pedder

The Expectant Couple
Woodblock print
76x57cm
84.5x64cm framed
£220 framed. £120 unframed