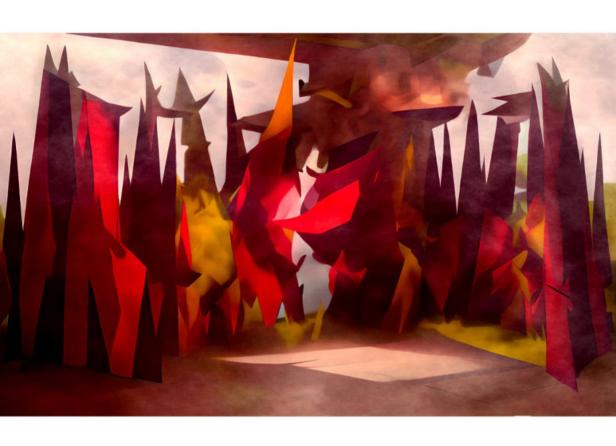

#### **John Angus**

A Meeting of Earth and Aether [after Cr] (yellow)
Screenprint in yellow and silver acrylic, and river mud
On Somerset tub-sized paper. Edition of 5
51x76cm
58x82cm framed
£600 framed
£450 unframed

### **John Angus**

£450 unframed

A Meeting of Earth and Aether [after FrA] (gold)
Screenprint in gold and silver acrylic, and river mud
On Somerset tub-sized paper. Edition of 8
76x51cm
82x58cm framed
£600 framed