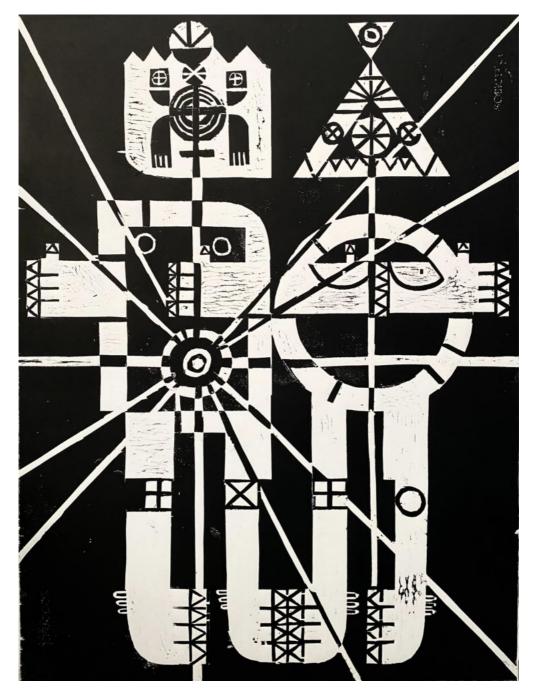

#### **John Angus**

A Meeting of Earth and Aether [after Cr] (yellow)
Screenprint in yellow and silver acrylic, and river mud
On Somerset tub-sized paper. Edition of 5
51x76cm
58x82cm framed
£600 framed
£450 unframed

### **John Angus**

£450 unframed

A Meeting of Earth and Aether [after FrA] (gold)
Screenprint in gold and silver acrylic, and river mud
On Somerset tub-sized paper. Edition of 8
76x51cm
82x58cm framed
£600 framed

**John Angus** 

Portrait E2
Screenprint in acrylic on Arches paper
Edition of 10
63x90cm
64.5x92cm in Perspex box frame
£700
Unframed £400