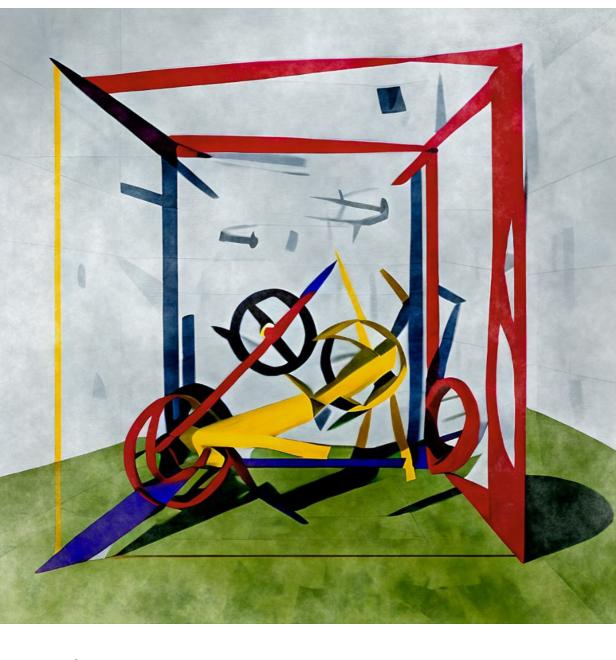

#### **John Angus**

A Meeting of Earth and Aether [after Cr] (yellow)
Screenprint in yellow and silver acrylic, and river mud
On Somerset tub-sized paper. Edition of 5
51x76cm
58x82cm framed
£600 framed
£450 unframed

### **John Angus**

£450 unframed

A Meeting of Earth and Aether [after FrA] (gold)
Screenprint in gold and silver acrylic, and river mud
On Somerset tub-sized paper. Edition of 8
76x51cm
82x58cm framed
£600 framed

**John Angus** 

Portrait E2
Screenprint in acrylic on Arches paper
Edition of 10
63x90cm
64.5x92cm in Perspex box frame
£700
Unframed £400