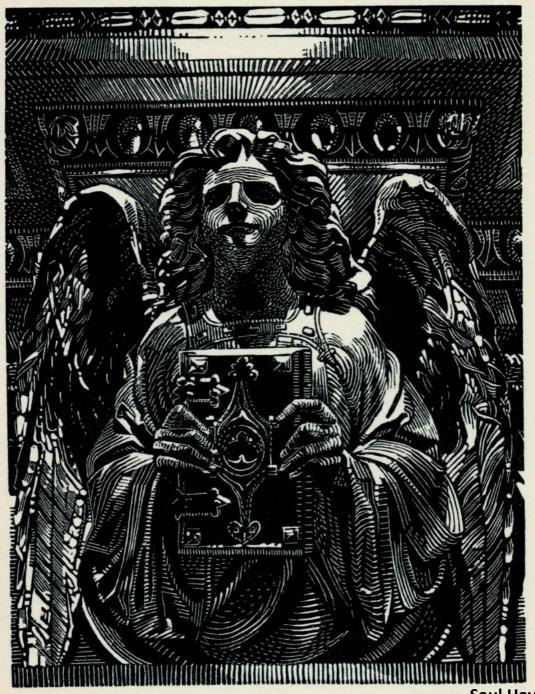

Angel and Book (2020), Wood engraving, 9.7 x 7.4 cm.

Framed: £450. Unframed: £250

Angel with Laurel Wreath (2020), Wood engraving, 9.6 x 7.1 cm. Framed: £450. Unframed: £250

Angel Fragment (2020), Wood engraving, 2.6 x 7 cm.