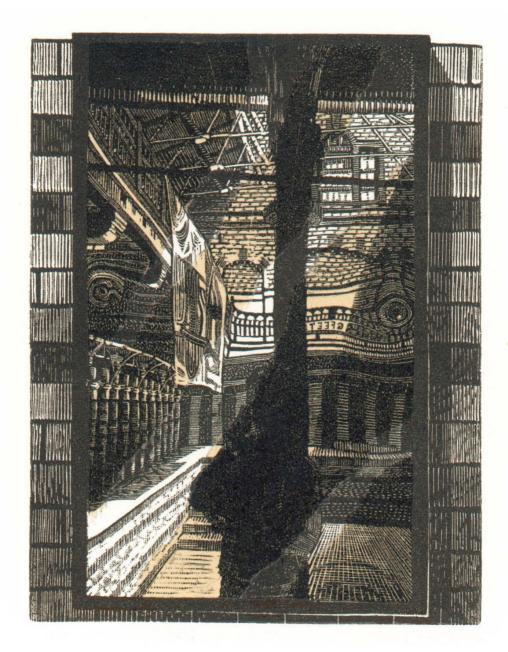

### **Kathryn Desforges**

In it came right up to the edges Wood lithograph and mokuhanga on washi, no. 1 of 5 varied edition 2020. 27 x 31cm framed £275

Poolside Reflection (2006), Wood engraving & chine collé, 10 x 9 cm.

Framed: £450. Unframed: £250.

An image of Manchester's Victoria Baths.

A print from this edition is in the Whitworth collection

Radio City (Liverpool) (2014), Wood engraving, 6.5 x 7.5 cm.

Framed: £220. Unframed: £120