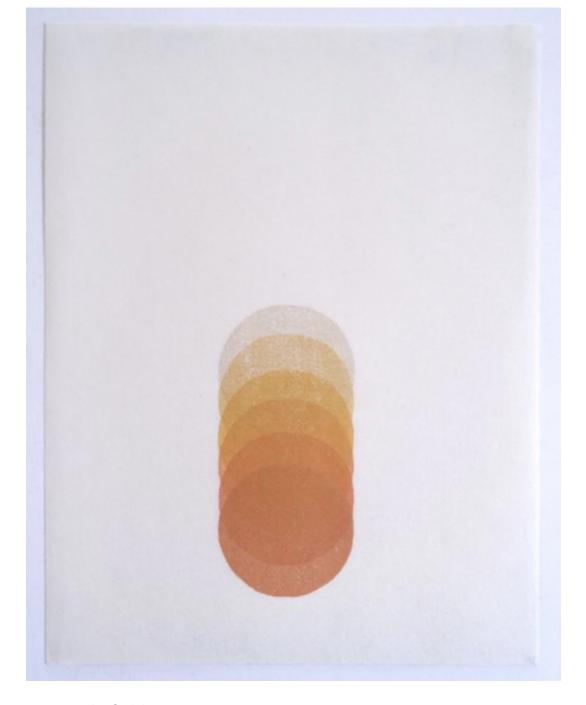

### **KJ Pocock**

Blast target: pvwkvhi8

Mixed media digital archival print on Hahnemühle

German Etching matt fine art paper

Edition: #1 of 25

24x 15cm

42x29.7cm framed

£145

### **KJ Pocock**

The Shadows of the Lights
Mixed media digital archival print on Hahnemühle
German Etching matt fine art paper
Edition: #1 of 25

24x 15cm

42x29.7cm framed

£145

### **KJ Pocock**

The Old House and Garden
Mixed media digital archival print on Hahnemühle German Etching
matt fine art paper
Edition: #1 of 25

20x 20cm

42x29.7cm framed

£145