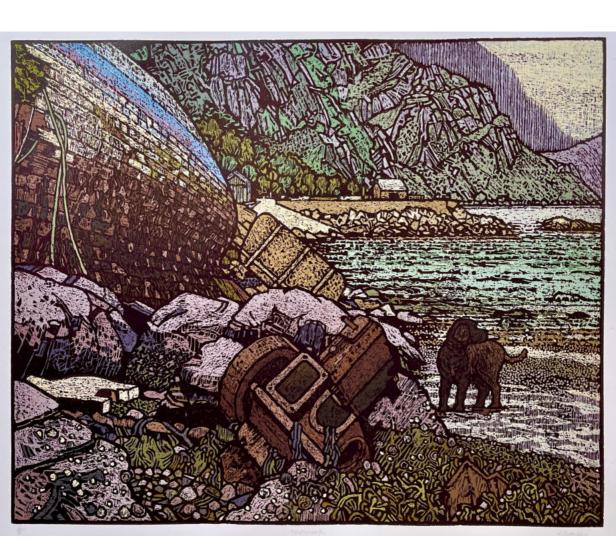

Neil Bousfield Marsh Lands Wood engraving Image size: 12 x 24 cm

Paper size: 26.5 x 36.5 cm Frame size: 31.5 x 42.5 cm

**Edition of 50** 

£395 framed no.18 of 50

£295 unframed

Neil Bousfield Palimpsest Landscape Wood engraving Image size: 12 x 24 cm

Paper size: 26.5 x 36.5 cm Frame size: 31.5 x 42.5 cm

**Edition of 50** 

£395 framed no.18 of 50

£295 unframed

**Neil Bousfield** 

Walcott: Vanishing Land (diptych)

Multiple block engraving

Image size: 10 x 26 cm - diptych 2 @ 10 x 12 cm

Paper size: 26.5 x 36.5 cm Frame size: 31.5 x 46 cm

**Edition of 50** 

£400 framed no.15 of 50

£300 unframed

Saul Hay Gallery offers the 'Own Art' scheme, which allows you to split payments over ten months interest-free, making quality art more accessible.