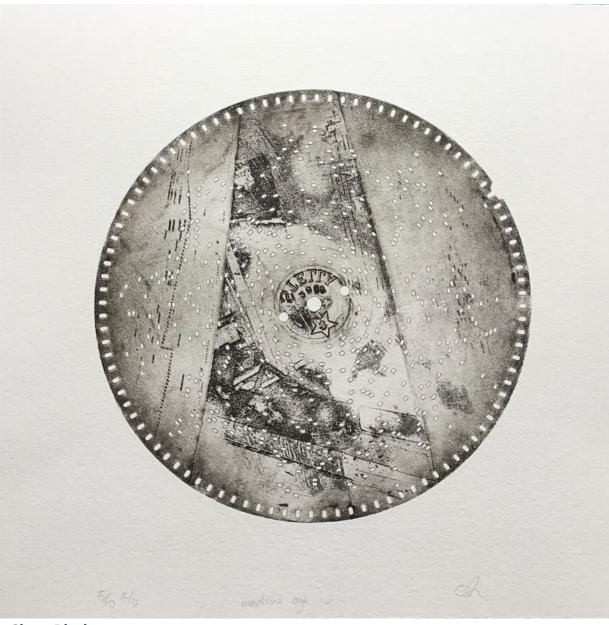

### **Clare Phelan**

Machine Age i Etching edition of 10 34x34cm unframed 40x40cm framed £ 150