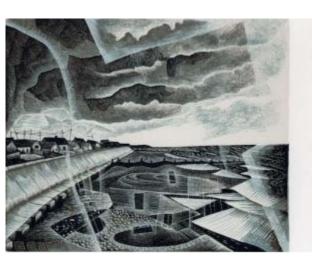

### **Kathryn Desforges**

In it came right up to the edges Wood lithograph and mokuhanga on washi, no. 1 of 5 varied edition 2020. 27 x 31cm framed £275

Poolside Reflection (2006), Wood engraving & chine collé, 10 x 9 cm.

Framed: £450. Unframed: £250.

An image of Manchester's Victoria Baths.

A print from this edition is in the Whitworth collection

Radio City (Liverpool) (2014), Wood engraving, 6.5 x 7.5 cm.

Framed: £220. Unframed: £120