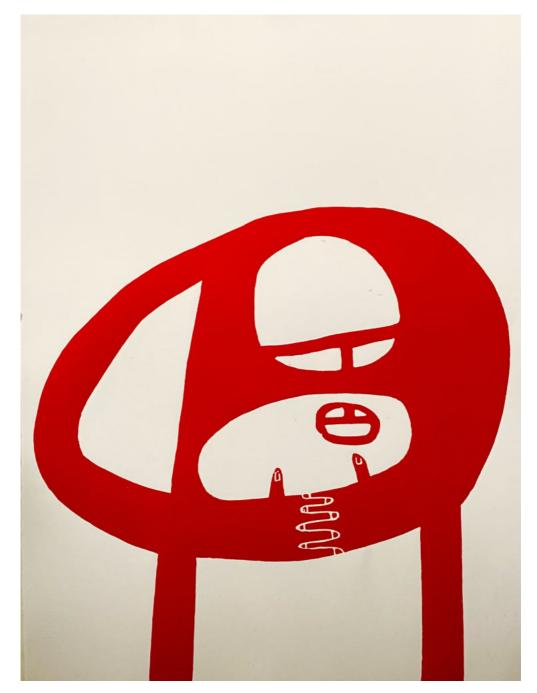

#### **Joey Collins**

£475 unframed

Black Blue. No. 1 24 layer Silk screen mono print on Somerset Satin 300gsm paper 76x56cm unframed 83x64cm framed £635 framed

#### **Joey Collins**

Fade. No. 1
22 layer Silk screen mono print on Somerset Satin 300gsm paper
76x56cm unframed
83x64cm framed
£635 framed
£475 unframed

#### **Joey Collins**

Earth. No. 5
32 layer Silk screen mono print on Somerset Satin 300gsm paper
76x56cm unframed
83x64cm framed
£635 framed
£475 unframed