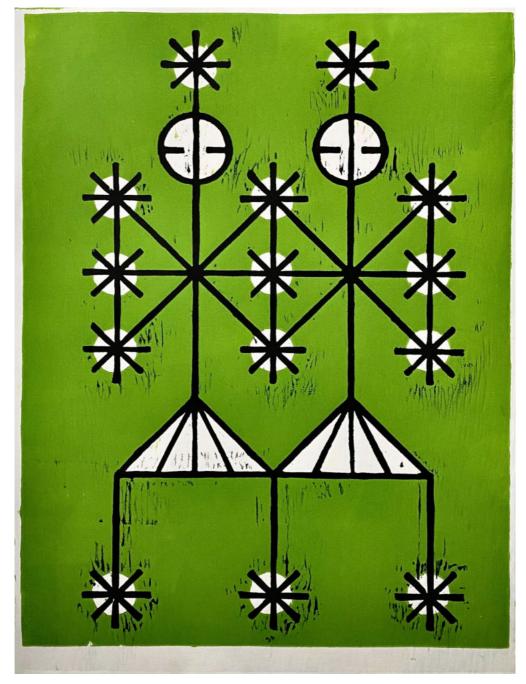

# **Nigel Morris**

Untitled Lino relief and Pochoir 30x40cm £250 framed

# **Nigel Morris**

Woven Grey Lino relief and Pochoir 30x40cm £250 framed

# **Nigel Morris**

Woven Quin Lino relief and Pochoir 30x40cm £250 framed

John Pedder

The Expectant Couple
Woodblock print
76x57cm
84.5x64cm framed
£220 framed. £120 unframed