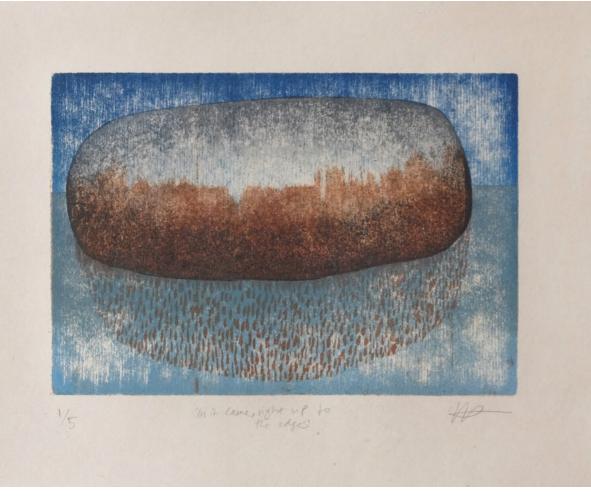

### **Kathryn Desforges**

In it came right up to the edges Wood lithograph and mokuhanga on washi, no. 1 of 5 varied edition 2020. 27 x 31cm framed £275

Poolside Reflection (2006), Wood engraving & chine collé, 10 x 9 cm.