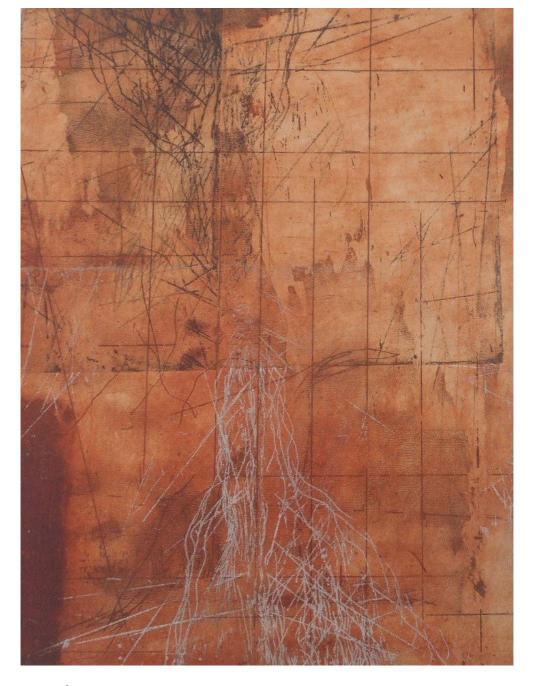

### **Alan Stones**

Viewpoint II Lithograph 31.5x39.6cm 52x59.7cm framed £240 framed

**Theresa Taylor** 

Cascade 1
Unique 2-plate Zinc aquatint etching, carborundum, monotype
On Fabriano Rosaspina 285gsm, mounted on Magnani Pescia 300gsm
57.5x48cm
£420 framed