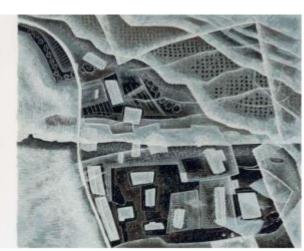

### **Kathryn Desforges**

In it came right up to the edges Wood lithograph and mokuhanga on washi, no. 1 of 5 varied edition 2020. 27 x 31cm framed £275

Poolside Reflection (2006), Wood engraving & chine collé, 10 x 9 cm.

Framed: £450. Unframed: £250.

An image of Manchester's Victoria Baths.

A print from this edition is in the Whitworth collection

Radio City (Liverpool) (2014), Wood engraving, 6.5 x 7.5 cm.

Framed: £220. Unframed: £120