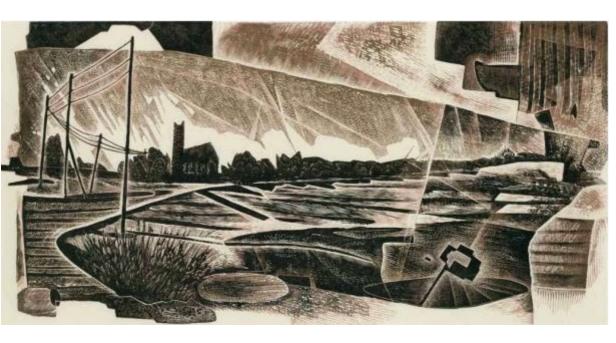

### **Kathryn Desforges**

In it came right up to the edges Wood lithograph and mokuhanga on washi, no. 1 of 5 varied edition 2020. 27 x 31cm framed £275

Poolside Reflection (2006), Wood engraving & chine collé, 10 x 9 cm.

Framed: £450. Unframed: £250.

An image of Manchester's Victoria Baths.

A print from this edition is in the Whitworth collection

Radio City (Liverpool) (2014), Wood engraving, 6.5 x 7.5 cm.

Framed: £220. Unframed: £120