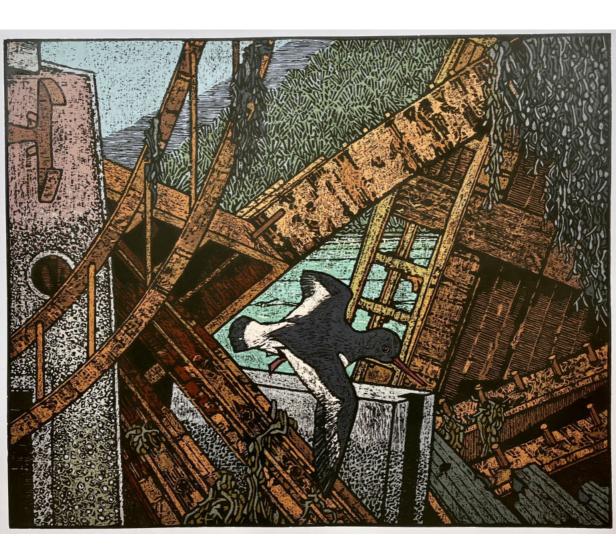

### **Kathryn Desforges**

In it came right up to the edges Wood lithograph and mokuhanga on washi, no. 1 of 5 varied edition 2020. 27 x 31cm framed £275

Poolside Reflection (2006), Wood engraving & chine collé, 10 x 9 cm.

Framed: £450. Unframed: £250.

An image of Manchester's Victoria Baths.

A print from this edition is in the Whitworth collection

Radio City (Liverpool) (2014), Wood engraving, 6.5 x 7.5 cm.

Framed: £220. Unframed: £120