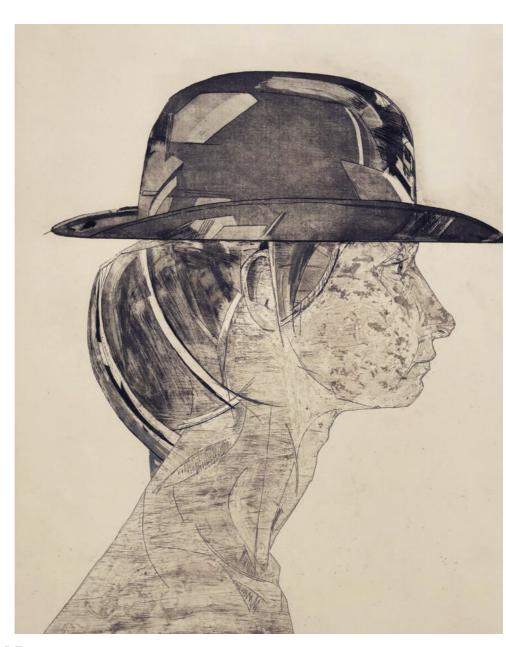

Framed: £300. Unframed: £150

Criss Cross Quiz Etching and Aquatint 45.5x49.5cm framed £375 framed £340 unframed

County Conundrum
Etching and Aquatint
41x46cm
61.5x71cm framed
£490 framed

Let's Dance
Etching and Aquatint
10x10cm
27x31cm framed
£190 framed
£165 unframed

Party Party
Etching and Aquatint no.31/40
41x46cm
66x66cm framed
£480 framed

Julia Midgley RE

Bowler Hat Etching and Aquatint A/P 56x67cm framed £475 framed