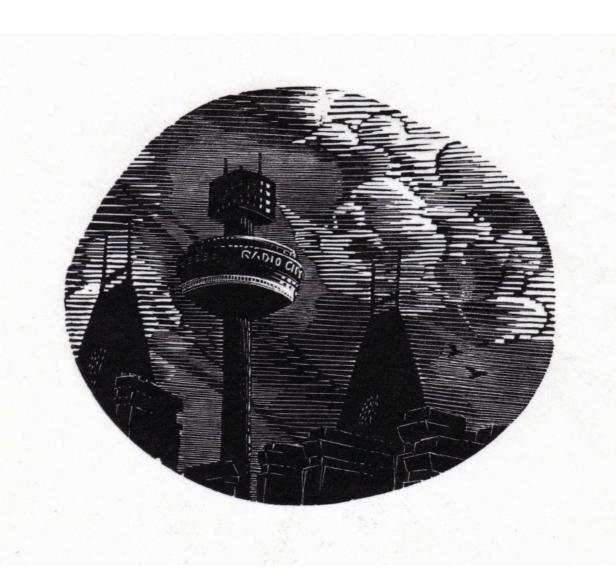

Framed: £450. Unframed: £250.

An image of Manchester's Victoria Baths.

A print from this edition is in the Whitworth collection

Radio City (Liverpool) (2014), Wood engraving, 6.5 x 7.5 cm.

Framed: £220. Unframed: £120