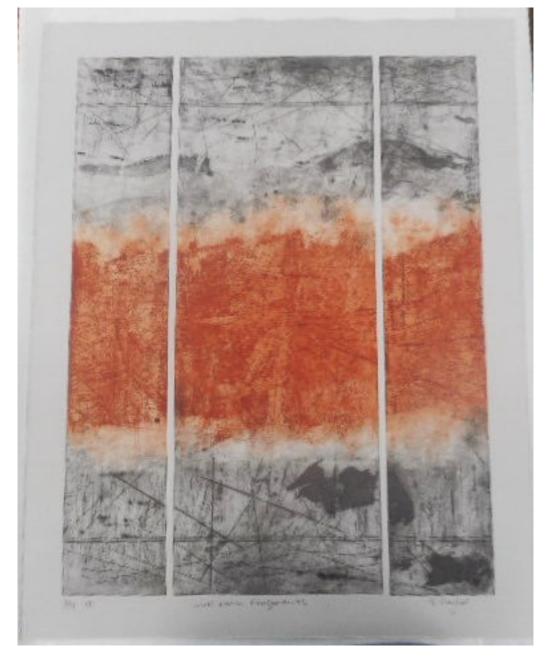

The resa Taylor

Well Worn Fragments
Triptych, zinc aquatint etching on Magnani Pescia, Fabriano 300gsm
(variable edition of 4)
69x56cm
£455 framed