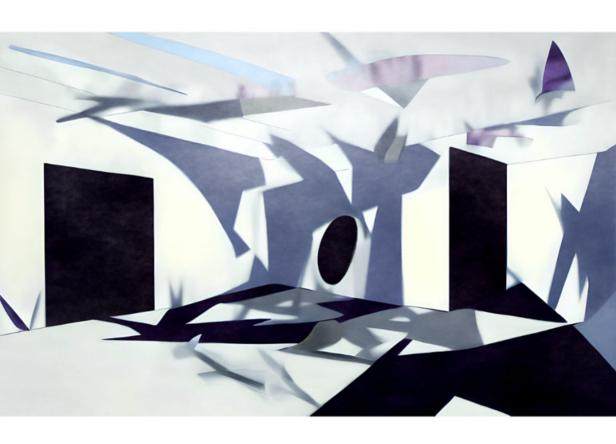

**John Angus** 

Portrait E2
Screenprint in acrylic on Arches paper
Edition of 10
63x90cm
64.5x92cm in Perspex box frame
£700
Unframed £400