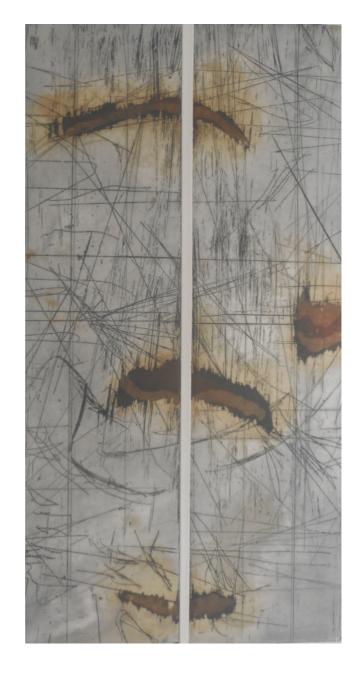

### TheresaTaylor

Bringing There Into Proximity I
Diptych, Zinc aquatint etching on Magnani Pescia, Fabriano 300gsm (small variable edition)
75x46cm
£470 framed