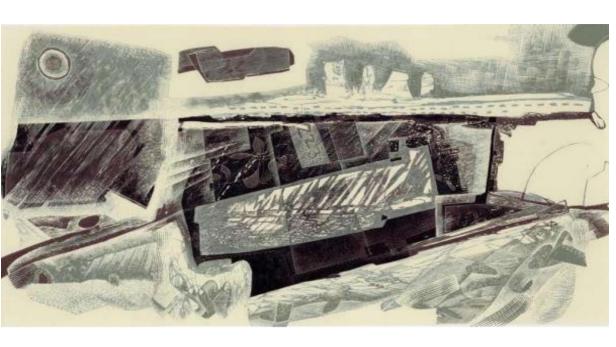

#### **John Angus**

A Meeting of Earth and Aether [after Cr] (yellow)
Screenprint in yellow and silver acrylic, and river mud
On Somerset tub-sized paper. Edition of 5
51x76cm
58x82cm framed
£600 framed
£450 unframed

### **John Angus**

£450 unframed

A Meeting of Earth and Aether [after FrA] (gold)
Screenprint in gold and silver acrylic, and river mud
On Somerset tub-sized paper. Edition of 8
76x51cm
82x58cm framed
£600 framed

**John Angus** 

Portrait E2
Screenprint in acrylic on Arches paper
Edition of 10
63x90cm
64.5x92cm in Perspex box frame
£700
Unframed £400