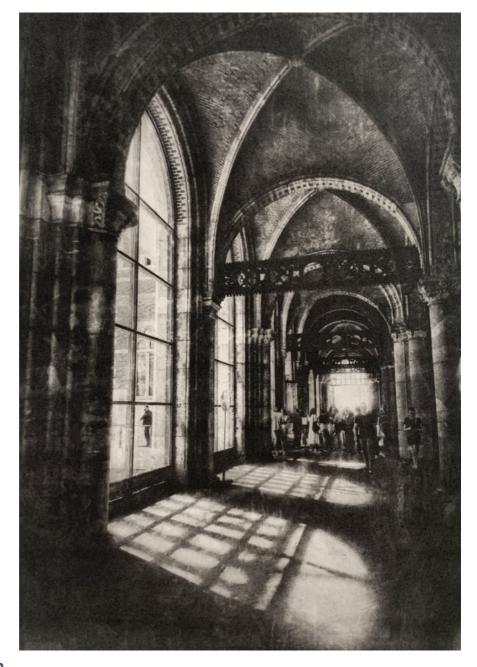

### **Kathryn Desforges**

In it came right up to the edges Wood lithograph and mokuhanga on washi, no. 1 of 5 varied edition 2020. 27 x 31cm framed £275

Poolside Reflection (2006), Wood engraving & chine collé, 10 x 9 cm.

Framed: £450. Unframed: £250.

An image of Manchester's Victoria Baths.

A print from this edition is in the Whitworth collection

Radio City (Liverpool) (2014), Wood engraving, 6.5 x 7.5 cm.

Framed: £220. Unframed: £120