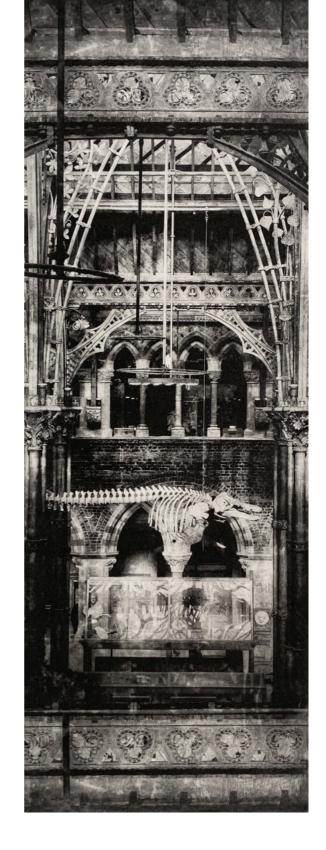

### **Kathryn Desforges**

In it came right up to the edges Wood lithograph and mokuhanga on washi, no. 1 of 5 varied edition 2020. 27 x 31cm framed £275

Poolside Reflection (2006), Wood engraving & chine collé, 10 x 9 cm.

Framed: £450. Unframed: £250.

An image of Manchester's Victoria Baths.

A print from this edition is in the Whitworth collection

Radio City (Liverpool) (2014), Wood engraving, 6.5 x 7.5 cm.

Framed: £220. Unframed: £120